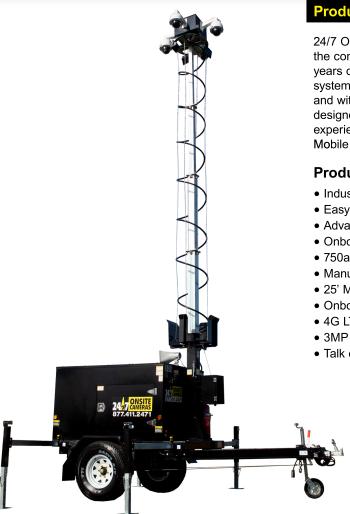

## **Product Description:**

24/7 OSC "E-Series" units are designed to meet the rugged demands of the construction site rental market. The "E-Series" units have over 10 years of Mobile Camera System manufacturing built into them. Each system is designed for easy deployment, 24/7 usage, advanced analytics and with the highest quality high mega pixel cameras. Each unit is designed to be self sufficient and self report any technical problems it may experience. These machines have changed the industry standard for Mobile Camera system deployment.

#### **Product Features:**

- Industrial Rental rugged design
- · Easy to deploy
- Advanced analytics
- Onboard Redundant hard drive storage
- 750amp/hr of AGM Storage batteries
- Manual Winch
- 25' Mast height
- Onboard "monitoring ready" analytics
- 4G LTE Cellular router
- 3MP PTZ cameras w/30 x zoom
- Talk down feature

# **Specifications:**

Stowed: 176.4"(14' 7") L x 82.8"(6'9") W x 113"(9'4") H Deployed: 176.4"(14'7") L x 141"(11.75") W x 295"(24'6") H Weight: 2,740lbs Outriggers: Adjustable Hitch: 2" ball Axles: 1 Cameras: 4 x 3MP IP 30x Zoom Nighttime Lighting: 4 x 300' IR Illuminators w/photocell Offsite Remote Controls: Auto ping 8 point controller 1 Router-auto ping with auto reboot if ping fails 2 Cameras with remote on/off 3 IR Illuminators with remote on/off 4 NVR with remote on/off 5 Strobes with remote on/off 6 Analytics device with Remote on/off 7 Network switch with remote on/off 8 Spare

Batteries: 3 x 250amp/hr AGM batteries Connection: Cellular Router 4G LTE Low Voltage Disconnect: BG-40 with auto reconnect Control Housing: Lockable Equipment Panel: Thermostatically controlled fan Mast Cable: Molded Spiral Nycoil Talk Down: Valcom Speaker Strobes: Red/Blue LED w/photocell NVR: 8Ch with 4TB HDD Analytics: Checkvideo CV4IP with 6TB HDD Voltage regulator: Victron Energy Isolated AC/DC Converter Operating Voltage: 12V Inverter Voltage: MorningStar SureSine-300 Inverter Input 12V Output: 115vac Land power charging: Iota 55amp IQ Smart charger