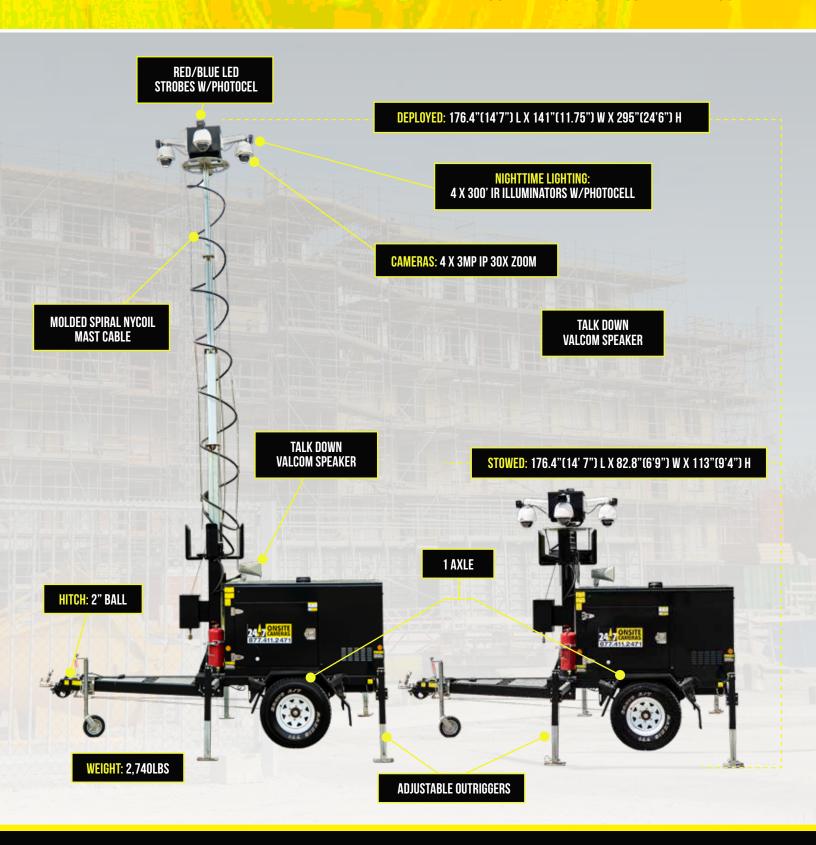

#### **PRODUCT FEATURES:**

- Industrial Rental rugged design
- Easy to deploy
- Advanced analytics
- Onboard Redundant hard drive storage
- 750amp/hr of AGM Storage batteries
- Manual Winch
- 25' Mast height
- Onboard "monitoring ready" analytics
- 4G LTE Cellular router
- 3MP PTZ cameras w/30 x zoom
- Talk down feature

### SPECIFICATIONS

**OFFSITE REMOTE CONTROLS:** Auto ping 8 point controller

- 1 Router-auto ping with auto reboot if ping fails
- Cameras with remote on/off
- 3 IR Illuminators with remote on/off
- 4 NVR with remote on/off
- 5 Strobes with remote on/off
- 6 Analytics device with Remote on/off
- Network switch with remote on/off
- 8 Spare

**BATTERIES:** 3 x 250amp/hr AGM batteries

**CONNECTION:** Cellular Router 4G LTE

LOW VOLTAGE DISCONNECT: BG-40 with auto reconnect

**CONTROL HOUSING:** Lockable

**EQUIPMENT PANEL:** Thermostatically controlled fan

NVR: 8Ch with 4TB HDD

ANALYTICS: Checkvideo CV4IP with 6TB HDD

**VOLTAGE REGULATOR:** Victron Energy Isolated AC/DC Converter

**OPERATING VOLTAGE: 12V** 

INVERTER VOLTAGE: MorningStar SureSine-300 Inverter Input 12V

**OUTPUT: 115vac** 

LAND POWER CHARGING: Iota 55amp IQ Smart charge