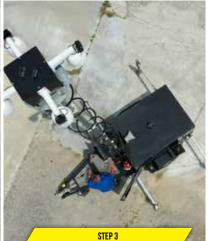

NVR: 8Ch with 4TB HDD

ANALYTICS: Checkvideo CV4IP with 6TB HDD

**VOLTAGE REGULATOR:** Victron Energy Isolated AC/DC Converter

**OPERATING VOLTAGE: 12V** 

INVERTER VOLTAGE: MorningStar SureSine-300 Inverter Input 12V