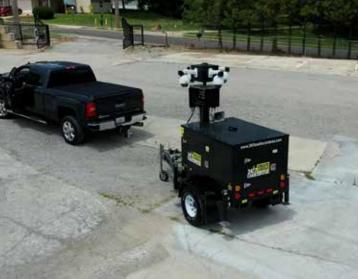

#### **PRODUCT FEATURES:**

- Industrial Rental rugged design
- Easy to deploy
- Advanced analytics
- Onboard Redundant hard drive storage
- 750amp/hr of AGM Storage batteries
- Manual Winch
- 25' Mast height
- Onboard "monitoring ready" analytics
- 4G LTE Cellular router
- 3MP PTZ cameras w/30 x zoom
- Talk down feature

## **EASY DEPLOYMENT FOR 24/7 USAGE**

ADVANCED ANALYTICS AND THE HIGHEST QUALITY HIGH MEGA PIXEL CAMERAS.