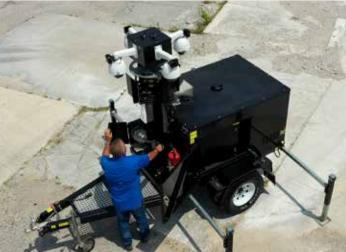

### SPECIFICATIONS

**OFFSITE REMOTE CONTROLS:** Auto ping 8 point controller

- 1 Router-auto ping with auto reboot if ping fails
- Cameras with remote on/off
- 3 IR Illuminators with remote on/off
- 4 NVR with remote on/off
- 5 Strobes with remote on/off
- 6 Analytics device with Remote on/off
- Network switch with remote on/off
- 8 Spare