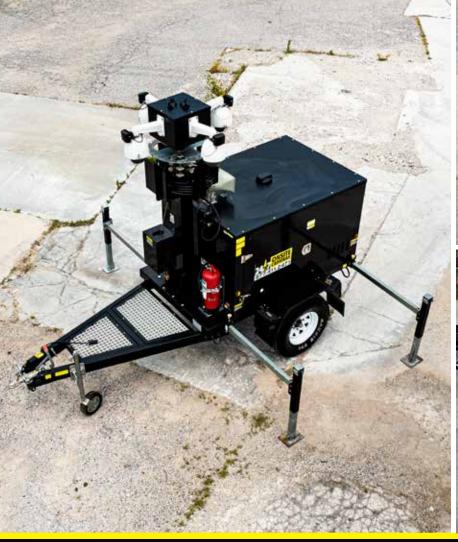

#### **PRODUCT FEATURES:**

- Industrial Rental rugged design
- Easy to deploy
- Advanced analytics
- Onboard Redundant hard drive storage
- 750amp/hr of AGM Storage batteries
- Manual Winch
- 25' Mast height
- Onboard "monitoring ready" analytics
- 4G LTE Cellular router
- 3MP PTZ cameras w/30 x zoom
- Talk down feature

**BATTERIES:** 3 x 250amp/hr AGM batteries

**CONNECTION:** Cellular Router 4G LTE

LOW VOLTAGE DISCONNECT: BG-40 with auto reconnect

**CONTROL HOUSING:** Lockable

**EQUIPMENT PANEL:** Thermostatically controlled fan