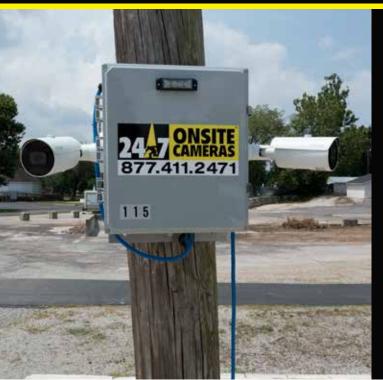

#### WE'RE ONSITE WHEN YOU'RE NOT

Get around-the-clock protection with our state-of-the-art systems. As long as the unit has power, it provides video coverage of your site. Just the presence of the cameras may dissuade a potential intruder or prevent an employee from taking tools, equipment or materials from the site. All you need to do is install this unit anywhere you want and provide it with power. This all-in-one unit provides excellent coverage and can be checked online so that you can see if it is positioned correctly. Daily, weekly and monthly rental prices available.

## S P E C I F I C A T I O N S

WEIGHT: 105 lbs

**DIMENSIONS:** 40IN × 24IN × 11.5IN

CAMERA DEFINITION: HD 1080p 2-Megapixel

LOSS OF POWER ALARM: 5 Ah

**STROBES:** 2 independent nanoflare strobes (Multiple Flash pattern settings)

POWER SUPPLY: 110V

BACKUP BATTERY BANK: 8 Ah

# APPLICATIONS:

Industrial, Manufacturing, Construction Entertainment State and Federal Law Enforcement DOT's, Traffic monitoring FEMA, TSA, Emergency management Oil and Gas Colleges/Universities