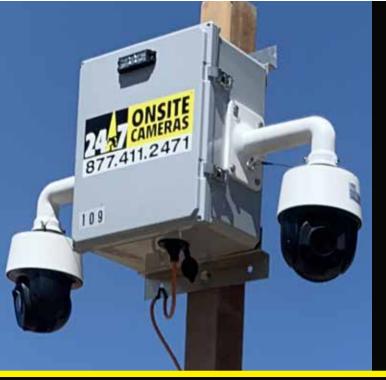

## MINI POLE PTZ CAMERAS TECHNICAL SPEC SHEET

#### **PRODUCT FEATURES:**

- Weight: 32 lbs
- Size: 39in x 17in x 10in
- Camera definition: 2-megapixel 1920x1080
- Loss of power Alarm: 5 Ah
- Strobes: 1 Nanoflare strobe (Multiple Flash pattern settings)
- Power Supply: 110v