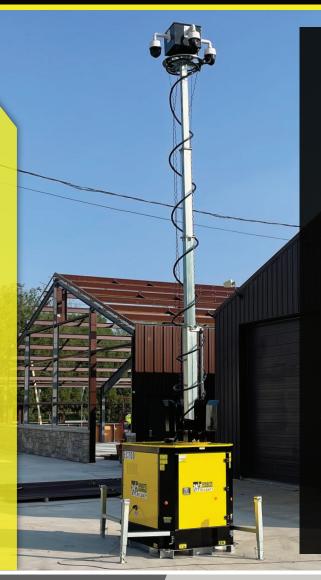

# ELECTRIC CUBE

#### PRODUCT FEATURES:

- Forklift accessible from all sides
- Easy to deploy
- Advanced analytics with person/vehicle detection
- Onboard redundant hard drive storage
- 750 Ah of AGM storage batteries
- 25' mast height
- Onboard "monitoring ready" analytics
- 4G LTE cellular router
- Full HD PTZ cameras with 15x zoom
- Talk down feature

#### **APPLICATIONS:**

Industrial, Manufacturing, Construction Entertainment State and Federal Law Enforcement DOT's, Traffic Monitoring FEMA, TSA, Emergency Management Oil and Gas Colleges/Universities