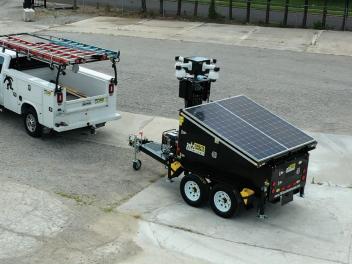

#### **PRODUCT FEATURES:**

- Industrial rental rugged design
- Easy to deploy
- Advanced analytics with person/vehicle detection
- Onboard redundant hard drive storage
- 1,380W of solar
- 2000 Ah of AGM storage batteries
- 25' mast height
- Onboard "monitoring ready" analytics
- 4G LTE cellular router
- 3MP PTZ cameras with 30x zoom
- Talk down feature
- Optional automatic propane backup generator