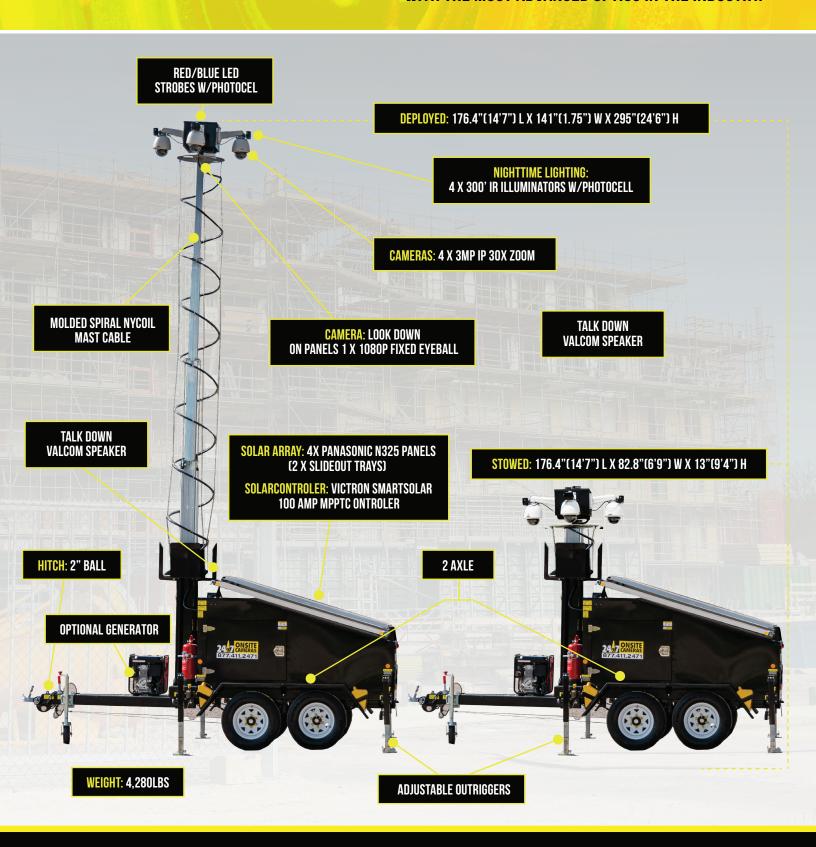

#### **PRODUCT FEATURES:**

- Industrial rental rugged design
- Easy to deploy
- Advanced analytics with person/vehicle detection
- Onboard redundant hard drive storage
- 1,380W of solar
- 2000 Ah of AGM storage batteries
- 25' mast height
- Onboard "monitoring ready" analytics
- 4G LTE cellular router
- 3MP PTZ cameras with 30x zoom
- Talk down feature
- Optional automatic propane backup generator

### SPECIFICATIONS

**OFFSITE REMOTE CONTROLS:** Auto ping 8 point controller

- Router-auto ping with auto reboot if ping fails
- Cameras with remote on/off
- 3 IR Illuminators with remote on/off
- 4 NVR with remote on/off
- 5 Strobes with remote on/off
- 6 Analytics device with Remote on/off
- Network switch with remote on/off
- 8 Spare for special applications

BATTERIES: 8 x 2000 Ah AGM batteries

**CONNECTION:** Cellular router 4G LTE

LOW VOLTAGE DISCONNECT: For battery protection

**CONTROL HOUSING:** Lockable

**EQUIPMENT PANEL:** Thermostatically controlled cooling fan

NVR: 4 x cameras with 30-day storage

**ANALYTICS:** Advanced analytics with person/vehicle detection

**VOLTAGE REGULATOR:** Victron energy isolated AC/DC converter

BACKUP CHARGER: Built in 120V AC

S-SERIES