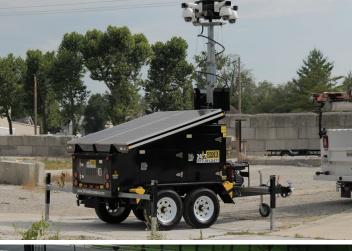

#### **PRODUCT FEATURES:**

- Industrial rental rugged design
- Easy to deploy
- Advanced analytics with person/vehicle detection
- Onboard redundant hard drive storage
- 1,380W of solar
- 2000 Ah of AGM storage batteries
- 25' mast height
- Onboard "monitoring ready" analytics
- 4G LTE cellular router
- 3MP PTZ cameras with 30x zoom
- Talk down feature
- Optional automatic propane backup generator