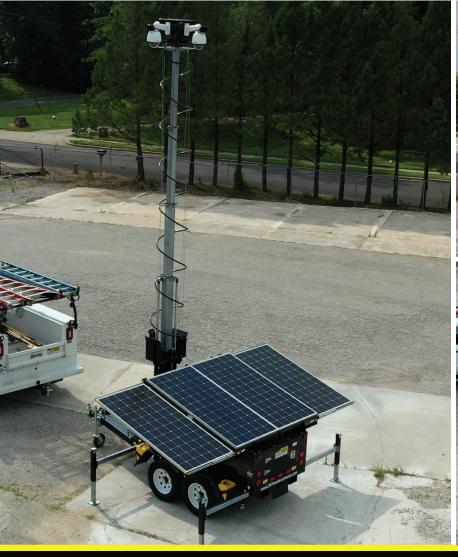

#### **PRODUCT FEATURES:**

- Industrial rental rugged design
- Easy to deploy
- Advanced analytics with person/vehicle detection
- Onboard redundant hard drive storage
- 1,380W of solar
- 2000 Ah of AGM storage batteries
- 25' mast height
- Onboard "monitoring ready" analytics
- 4G LTE cellular router
- 3MP PTZ cameras with 30x zoom
- Talk down feature
- Optional automatic propane backup generator

### SPECIFICATIONS

**OFFSITE REMOTE CONTROLS:** Auto ping 8 point controller

- Router-auto ping with auto reboot if ping fails
- Cameras with remote on/off
- 3 IR Illuminators with remote on/off
- 4 NVR with remote on/off
- 5 Strobes with remote on/off
- 6 Analytics device with Remote on/off
- Network switch with remote on/off
- 8 Spare for special applications

BATTERIES: 8 x 2000 Ah AGM batteries

**CONNECTION:** Cellular router 4G LTE

LOW VOLTAGE DISCONNECT: For battery protection

**CONTROL HOUSING:** Lockable

**EQUIPMENT PANEL:** Thermostatically controlled cooling fan

NVR: 4 x cameras with 30-day storage

**ANALYTICS:** Advanced analytics with person/vehicle detection

**VOLTAGE REGULATOR:** Victron energy isolated AC/DC converter

BACKUP CHARGER: Built in 120V AC

S-SERIES