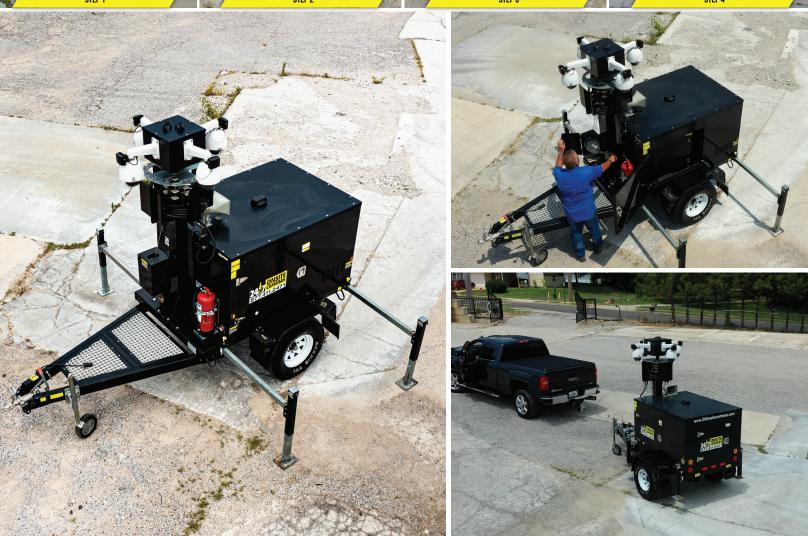

#### **PRODUCT FEATURES:**

- Industrial rental rugged design
- Easy to deploy
- Advanced analytics with person/vehicle detection
- Onboard redundant hard drive storage
- 750 Ah of AGM storage batteries
- Manual winch
- 25' mast height
- Onboard "monitoring ready" analytics
- 4G LTE cellular router
- 3MP PTZ cameras with 30x zoom
- Talk down feature

### **SPECIFICATIONS**

OFFSITE REMOTE CONTROLS: Auto ping 8 point controller

- Router-auto ping with auto reboot if ping fails
- 2 Cameras with remote on/off
- 3 IR Illuminators with remote on/off
- 4 NVR with remote on/off
- 5 Strobes with remote on/off
- 6 Analytics device with Remote on/off
- 7 Network switch with remote on/off
- 8 Spare

BATTERIES: 3 x 250 Ah AGM batteries CONNECTION: Cellular router 4G LTE LOW VOLTAGE DISCONNECT: For battery protection CONTROL HOUSING: Lockable EQUIPMENT PANEL: Thermostatically controlled fan NVR: 8Ch with 4TB HDD ANALYTICS: Advanced analytics with person/vehicle detection. VOLTAGE REGULATOR: Victron energy isolated AC/DC converter OPERATING VOLTAGE: 12V INVERTER VOLTAGE: 115V/300W OUTPUT: 115V AC LAND POWER CHARGING: lota 55 Amp IQ smart charge