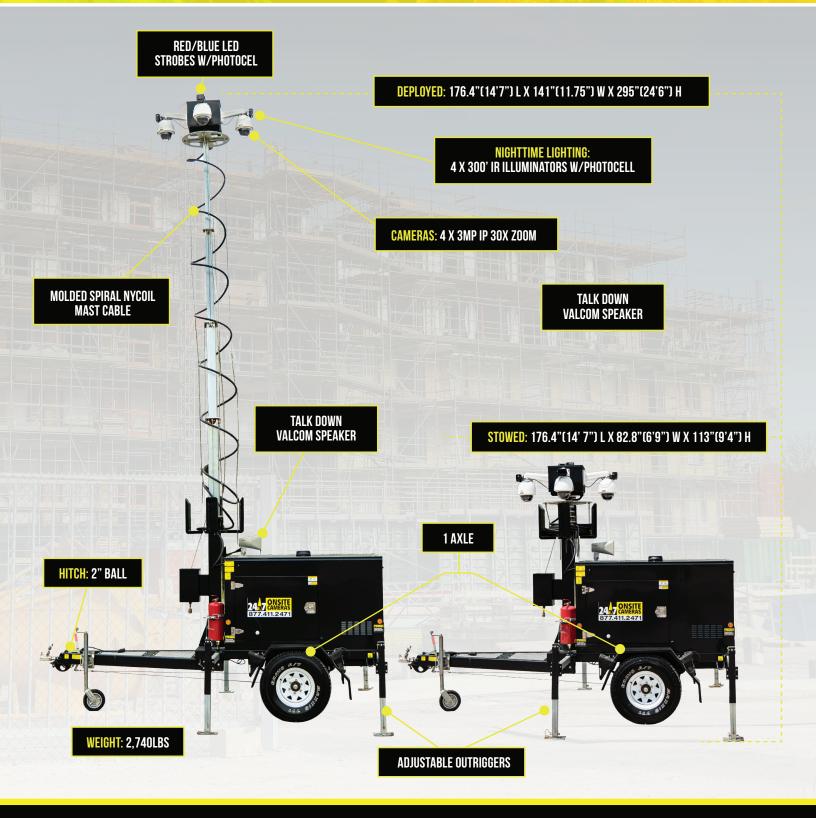

#### **PRODUCT FEATURES:**

- Industrial rental rugged design
- Easy to deploy
- Advanced analytics with person/vehicle detection
- Onboard redundant hard drive storage
- 750 Ah of AGM storage batteries
- Manual winch
- 25' mast height
- Onboard "monitoring ready" analytics
- 4G LTE cellular router
- 3MP PTZ cameras with 30x zoom
- Talk down feature

### **SPECIFICATIONS**

OFFSITE REMOTE CONTROLS: Auto ping 8 point controller

- Router-auto ping with auto reboot if ping fails
- 2 Cameras with remote on/off
- 3 IR Illuminators with remote on/off
- 4 NVR with remote on/off
- 5 Strobes with remote on/off
- 6 Analytics device with Remote on/off
- 7 Network switch with remote on/off
- 8 Spare

BATTERIES: 3 x 250 Ah AGM batteries CONNECTION: Cellular router 4G LTE LOW VOLTAGE DISCONNECT: For battery protection CONTROL HOUSING: Lockable EQUIPMENT PANEL: Thermostatically controlled fan NVR: 8Ch with 4TB HDD ANALYTICS: Advanced analytics with person/vehicle detection. VOLTAGE REGULATOR: Victron energy isolated AC/DC converter OPERATING VOLTAGE: 12V INVERTER VOLTAGE: 115V/300W OUTPUT: 115V AC LAND POWER CHARGING: lota 55 Amp IQ smart charge