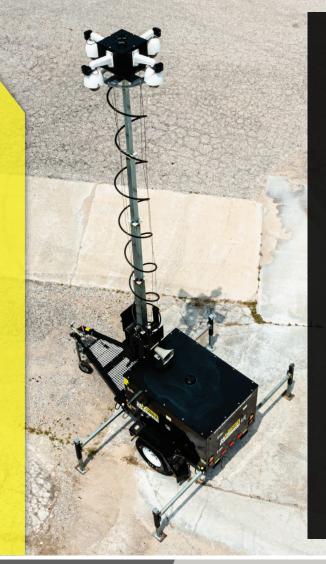

### WE'RE ONSITE WHEN YOU'RE NOT

- Designed to meet the rugged demands of the construction industry.
- E-Series is designed for easy deployment and 24/7 usage.
- Advanced AI Analytics:
  - Timelapse daily and full project videos
  - Person/vehicle detection and counting, restricted parking, crowd detection
  - Camera shift identify and alert a shifting in the camera position
  - Camera cover identify and alert on a camera being covered or blurred
  - Idle person detects individual idling longer than configured amount of time in area of interest
  - Staff management absence of a guard or service provider

#### **PRODUCT FEATURES:**

- Industrial rental rugged design
- Easy to deploy
- Advanced analytics with person/vehicle detection
- Onboard redundant hard drive storage
- 750 Ah of AGM storage batteries
- Manual winch
- 25' mast height
- Onboard "monitoring ready" analytics
- 4G LTE cellular router
- 3MP PTZ cameras with 30x zoom
- Talk down feature