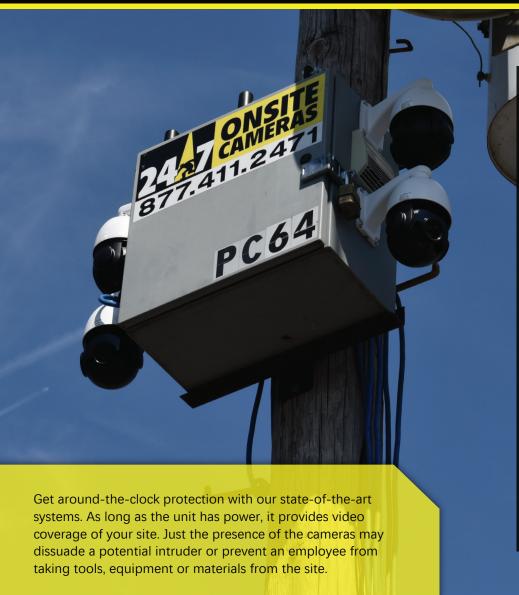

# PTZ POLE CAMERAS TECHNICAL SPEC SHEET

#### PRODUCT FEATURES:

- 4 x PTZ cameras with IR illuminators
- Advanced analytics with person/vehicle detection
- DVR with iPhone, iPad app login or control with any Internet connection via the cellular router equipped in each unit
- Customer responsibility is to add 110V power
- We will ship common freight in its shipping crate
- Customer can install on pole and add power
- Rent by the month
- Log in from any Internet connection
- Easy shipping to any city in the US
- Ship back common freight at end of job

## **SPECIFICATIONS**

WEIGHT: 105 lbs

**DIMENSIONS:** 40" × 24" × 11.5"

CAMERA DEFINITION: HD 1080p 2-Megapixel

LOSS OF POWER ALARM: 5 Ah

**STROBES**: 2 independent nanoflare strobes

(Multiple Flash pattern settings)

**POWER SUPPLY: 110V** 

**BACKUP BATTERY BANK: 8 Ah** 