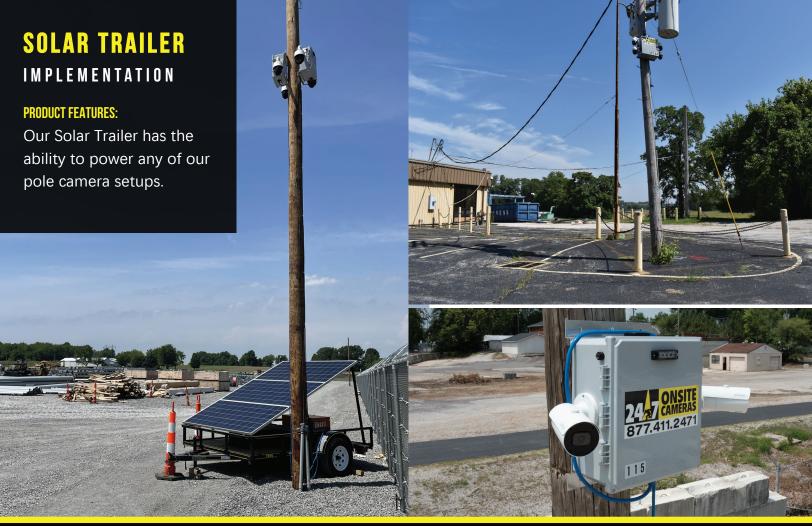

95 lbs

• Dimensions: 45" x 24" x 11.5"

• Camera definition: HD 5 megapixel

• Loss of power Alarm: 5 Ah

 Strobes: 2 independent nanoflare strobes (Multiple Flash pattern settings)

Power Supply: 110V

• Backup Battery Bank: 8 Ah





## MINI POLE PTZ CAMERAS

TECHNICAL SPEC SHEET

#### **PRODUCT FEATURES:**

• Weight: 32 lbs

• Size: 39" x 17" x 10"

• Camera definition: 2-megapixel 1920x1080

• Loss of power Alarm: 5 Ah

 Strobes: 1 Nanoflare strobe (Multiple Flash pattern settings)

• Power Supply: 110V







# MINI POLE FIXED CAMERAS

TECHNICAL SPEC SHEET

#### **PRODUCT FEATURES:**

• Weight: 20 lbs

• Size: 40" x 17" x 10"

• Camera definition: 5-megapixel 2592x1944

• Loss of power Alarm: 5 Ah

 Strobes: 1 Nanoflare Strobe (Multiple Flash pattern settings)

• Power Supply: 110V