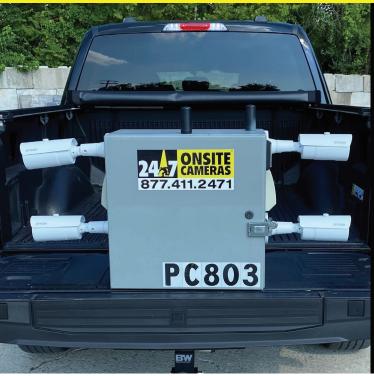

## MINI POLE PTZ CAMERAS

TECHNICAL SPEC SHEET

#### **PRODUCT FEATURES:**

• Weight: 32 lbs

• Size: 39" x 17" x 10"

• Camera definition: 2-megapixel 1920x1080

• Loss of power Alarm: 5 Ah

 Strobes: 1 Nanoflare strobe (Multiple Flash pattern settings)

• Power Supply: 110V