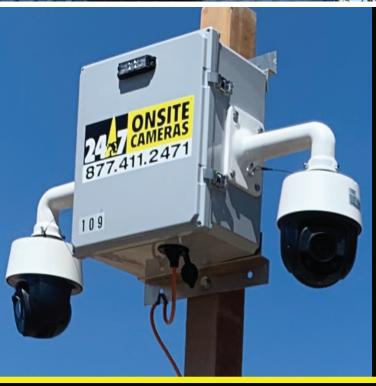

# PTZ POLE CAMERAS TECHNICAL SPEC SHEET

#### PRODUCT FEATURES:

- 4 x PTZ cameras with IR illuminators
- Advanced analytics with person/vehicle detection
- DVR with iPhone, iPad app login or control with any Internet connection via the cellular router equipped in each unit
- Customer responsibility is to add 110V power
- We will ship common freight in its shipping crate
- Customer can install on pole and add power
- Rent by the month
- Log in from any Internet connection
- Easy shipping to any city in the US
- Ship back common freight at end of job

## **SPECIFICATIONS**

WEIGHT: 105 lbs

**DIMENSIONS:** 40" × 24" × 11.5"

CAMERA DEFINITION: HD 1080p 2-Megapixel

LOSS OF POWER ALARM: 5 Ah

**STROBES**: 2 independent nanoflare strobes

(Multiple Flash pattern settings)

**POWER SUPPLY: 110V** 

**BACKUP BATTERY BANK: 8 Ah** 