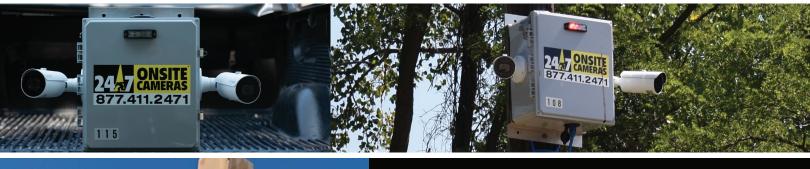

# MINI POLE FIXED CAMERAS

TECHNICAL SPEC SHEET

#### **PRODUCT FEATURES:**

• Weight: 20 lbs

• Size: 40" x 17" x 10"

• Camera definition: 5-megapixel 2592x1944

• Loss of power Alarm: 5 Ah

 Strobes: 1 Nanoflare Strobe (Multiple Flash pattern settings)

• Power Supply: 110V