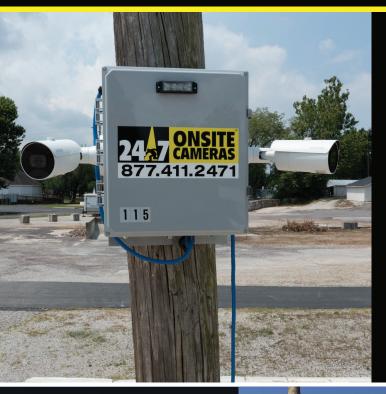

# MINI POLE FIXED CAMERAS

TECHNICAL SPEC SHEET

#### **PRODUCT FEATURES:**

• Weight: 20 lbs

• Size: 40" x 17" x 10"

• Camera definition: 5-megapixel 2592x1944

• Loss of power Alarm: 5 Ah

 Strobes: 1 Nanoflare Strobe (Multiple Flash pattern settings)

• Power Supply: 110V