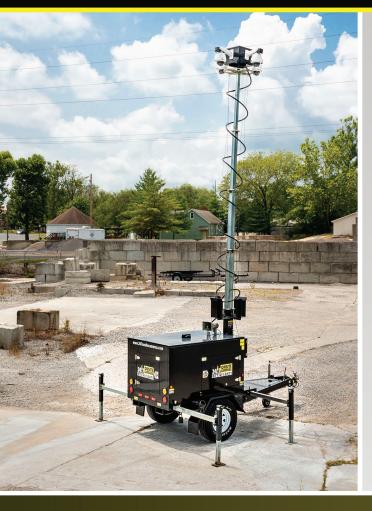

#### **NEW S-SERIES UNITS**

24/7 OSC S-Series units have all the same features as the E-Series but fully sustained off solar power. The S-Series units offer a solution for consumers with no reliable power source. The dual axle trailer was built on the premise of withstanding the harshest of conditions. Optional generator included per customer request.