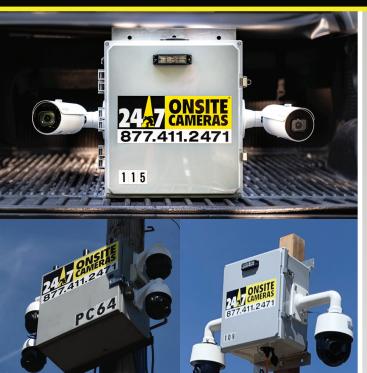

#### **POLE CAMERAS**

24/7 Pole Cameras provide around-the-clock video coverage protecting your jobsite. Even the sight of a camera or strobe is often enough to deter intruders or employees from stealing. This all-inone unit provides excellent coverage and can be checked online at any time. Your budget friendly, lightweight, easy-to-deploy system can be shipped anywhere in a moment's notice. All this system needs is something to mount on and 120v power.

#### 24/7 POLE CAMERA UNITS

- POLE PTZ CAMERA
- MINI POLE PTZ CAMERA
- POLE FIXED CAMERA
- MINI POLE FOXED CAMERA