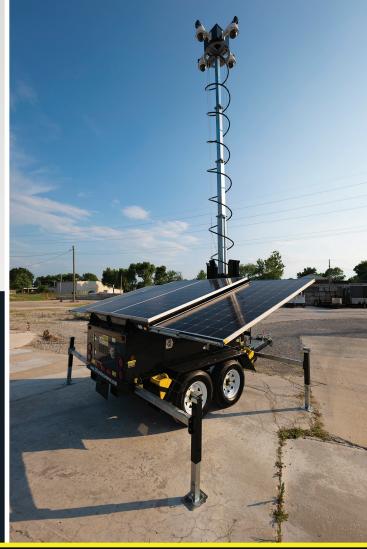

#### **NEW S-SERIES UNITS**

24/7 OSC S-Series units have all the same features as the E-Series but fully sustained off solar power. The S-Series units offer a solution for consumers with no reliable power source. The dual axle trailer was built on the premise of withstanding the harshest of conditions. Optional generator included per customer request.