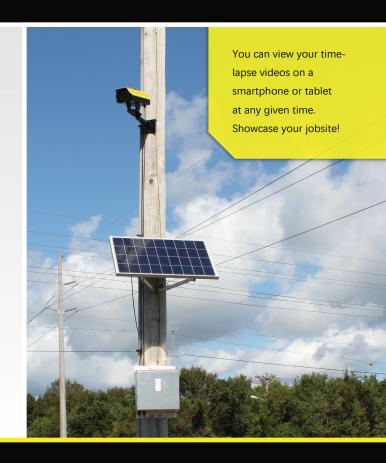

# TIME-LAPSE SYSTEMS

We offer high-definition, time-lapse webcam technology for any construction, transportation, public safety, or tourism project. For each timelapse system, a personalized webpage is developed so that anyone within your company can access video of the property at any time. Included in the site, you can view an entire project time-lapse and a clip of the last 24 hours. With our time-lapse service added to any package, you can justify weather delays, check subcontractor activity, and more. Fit a year long project into a short, 1-2 minute video clip. The camera will take pictures on your weekly schedule and automatically create time-lapse videos for you.