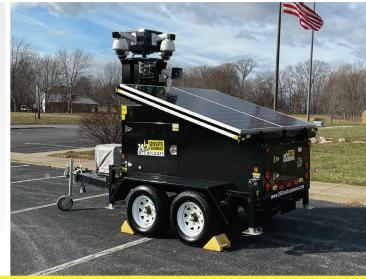

#### **NEW S-SERIES UNITS**

24/7 OSC S-Series units have all the same features as the E-Series but fully sustained off solar power. The S-Series units offer a solution for consumers with no reliable power source. The dual axle trailer was built on the premise of withstanding the harshest of conditions. Optional generator included per customer request.