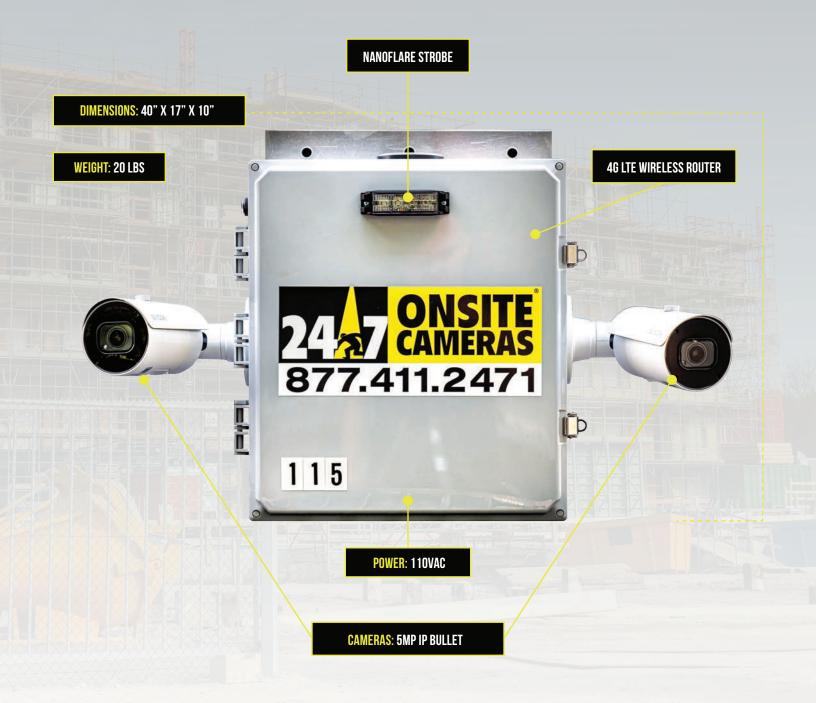

### SPECIFICATIONS

WEIGHT: 20 lbs DIMENSIONS: 40" x 17" x 10" CAMERA DEFINITION: HD 1080p 2-Megapixel LOSS OF POWER ALARM: 5Ah STROBES: 1 nanoflare strobe POWER SUPPLY: 110VAC BACKUP BATTERY BANK: 8Ah

#### PRODUCT FEATURES:

7.411.2471

115

- 5MP IP Bullet Cameras
- Onboard smart camera hub
- Onboard redundant hard drive storage
- Powered by 110VAC
- Install on pole and add power
- 4G LTE wireless router
- Common freight shipping anywhere in the U.S.
- Ship back common freight at the end of job.