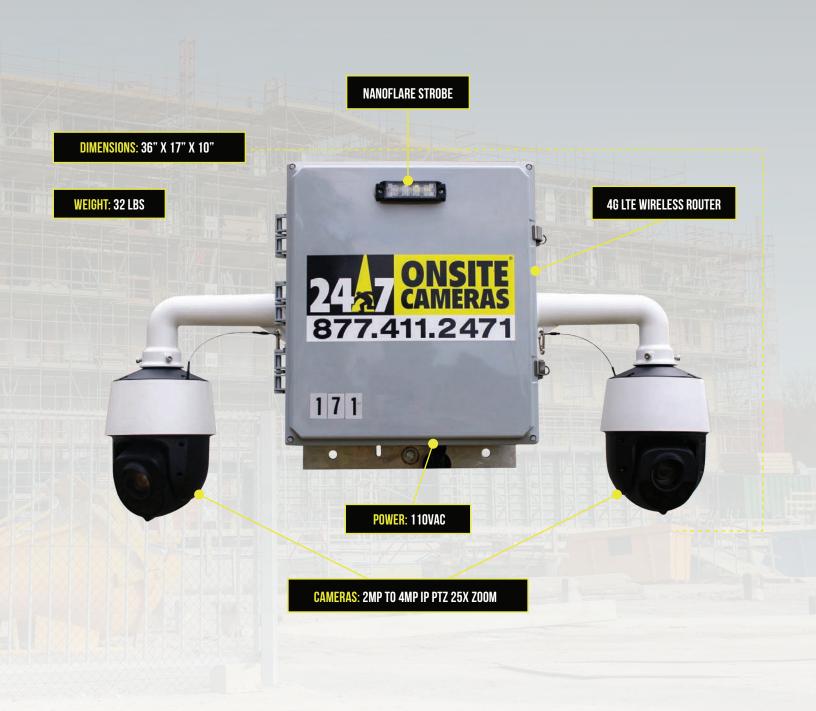

## **SPECIFICATIONS**

WEIGHT: 32 lbs DIMENSIONS: 39" x 17" x 10" CAMERA DEFINITION: HD 1080p 2-Megapixel LOSS OF POWER ALARM: 5Ah STROBES: 1 nanoflare strobe POWER SUPPLY: 110VAC BACKUP BATTERY BANK: 8Ah

#### **PRODUCT FEATURES:**

2471

109

- 2MP to 4MP IP PTZ Cameras with 25x zoom
- Onboard smart camera hub
- Onboard redundant hard drive storage
- Powered by 110VAC
- Install on pole and add power
- 4G LTE wireless router
- Common freight shipping anywhere in the U.S.
- Ship back common freight at the end of job.