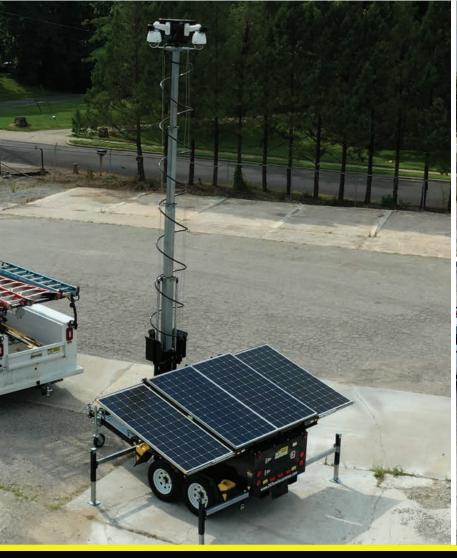

 Our rapidly deployable S-Series is designed for the construction industry to meet the rugged demands of any application.

#### PRODUCT FEATURES:

- Onboard smart camera hub
- Onboard redundant hard drive storage
- 1,380W of solar
- 2000 Ah of AGM storage batteries
- Mast height: 30' from ground
- 4G LTE cellular router
- 2MP PTZ cameras with 25x zoom
- PA speaker (live & pre-recorded audio)
- Optional automatic LP generator package (equipped with 2 - 30lb LP tanks)