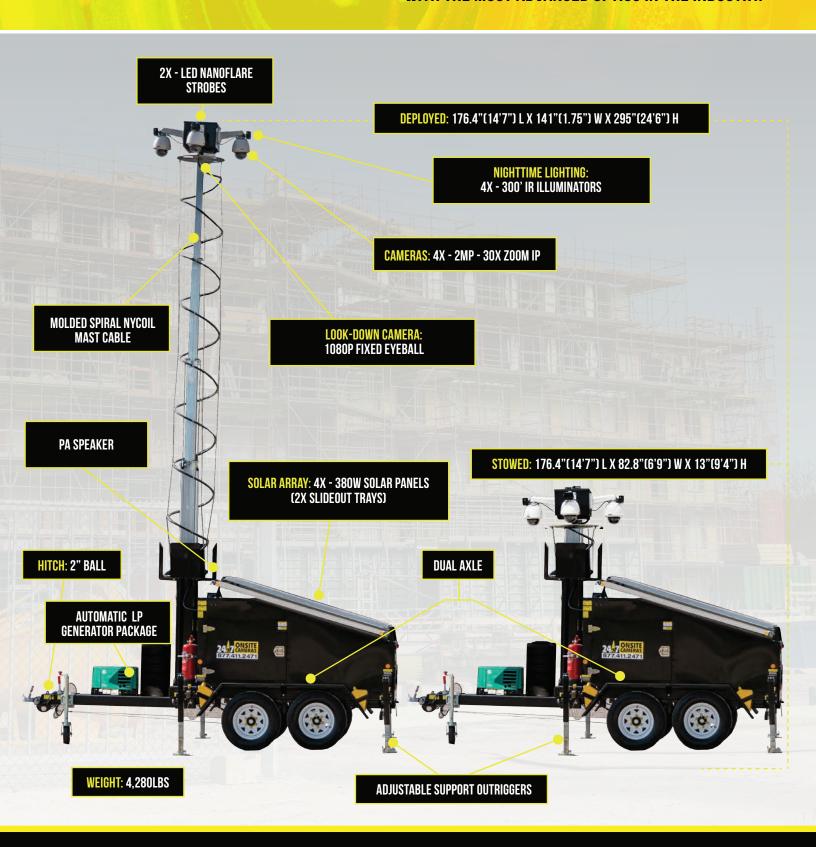

#### PRODUCT FEATURES:

- Onboard smart camera hub
- Onboard redundant hard drive storage
- 1,380W of solar
- 2000 Ah of AGM storage batteries
- Mast height: 30' from ground
- 4G LTE cellular router
- 2MP PTZ cameras with 25x zoom
- PA speaker (live & pre-recorded audio)
- Optional automatic LP generator package (equipped with 2 - 30lb LP tanks)

### SPECIFICATIONS