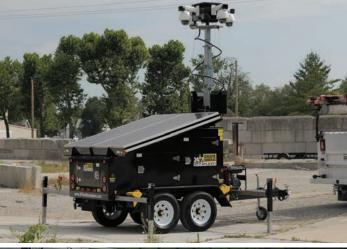

 Our rapidly deployable S-Series is designed for the construction industry to meet the rugged demands of any application.

#### PRODUCT FEATURES:

- Onboard smart camera hub
- Onboard redundant hard drive storage
- 1,380W of solar
- 2000 Ah of AGM storage batteries
- Mast height: 30' from ground
- 4G LTE cellular router
- 2MP PTZ cameras with 25x zoom
- PA speaker (live & pre-recorded audio)
- Optional automatic LP generator package (equipped with 2 - 30lb LP tanks)

# **KEEP YOUR JOBSITE SECURE**WITH THE MOST ADVANCED OPTICS IN THE INDUSTRY.