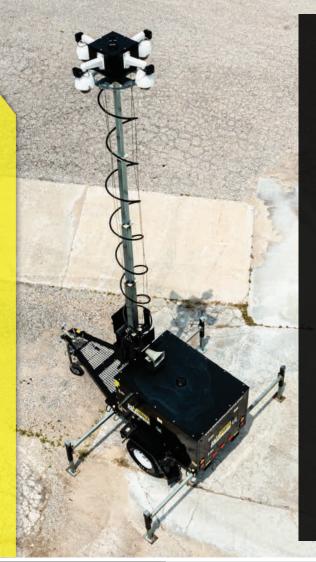

#### **PRODUCT FEATURES:**

- Onboard smart camera hub
- Onboard redundant hard drive storage
- 750 Ah of AGM storage batteries
- · Manual crank mast
- 25' mast height
- 4G LTE wireless router
- 2MP PTZ cameras with 30x zoom
- PA speaker (live & pre-recorded audio)

## **E-SERIES**