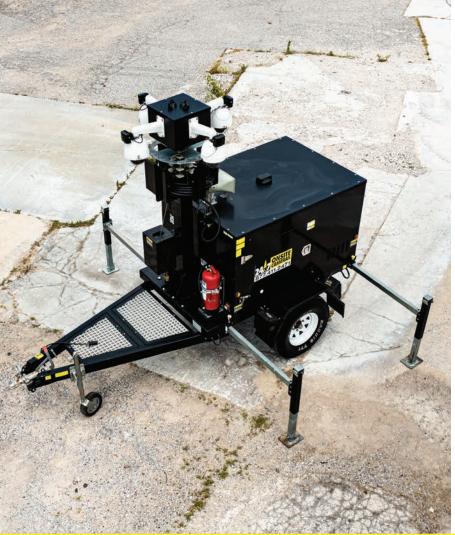

#### **PRODUCT FEATURES:**

- Onboard smart camera hub
- Onboard redundant hard drive storage
- 750 Ah of AGM storage batteries
- · Manual crank mast
- 25' mast height
- 4G LTE wireless router
- 2MP PTZ cameras with 30x zoom
- PA speaker (live & pre-recorded audio)