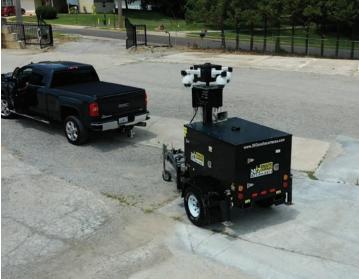

#### **PRODUCT FEATURES:**

- Onboard smart camera hub
- Onboard redundant hard drive storage
- 750 Ah of AGM storage batteries
- · Manual crank mast
- 25' mast height
- 4G LTE wireless router
- 2MP PTZ cameras with 30x zoom
- PA speaker (live & pre-recorded audio)

### **E-SERIES**

## **E-SERIES**