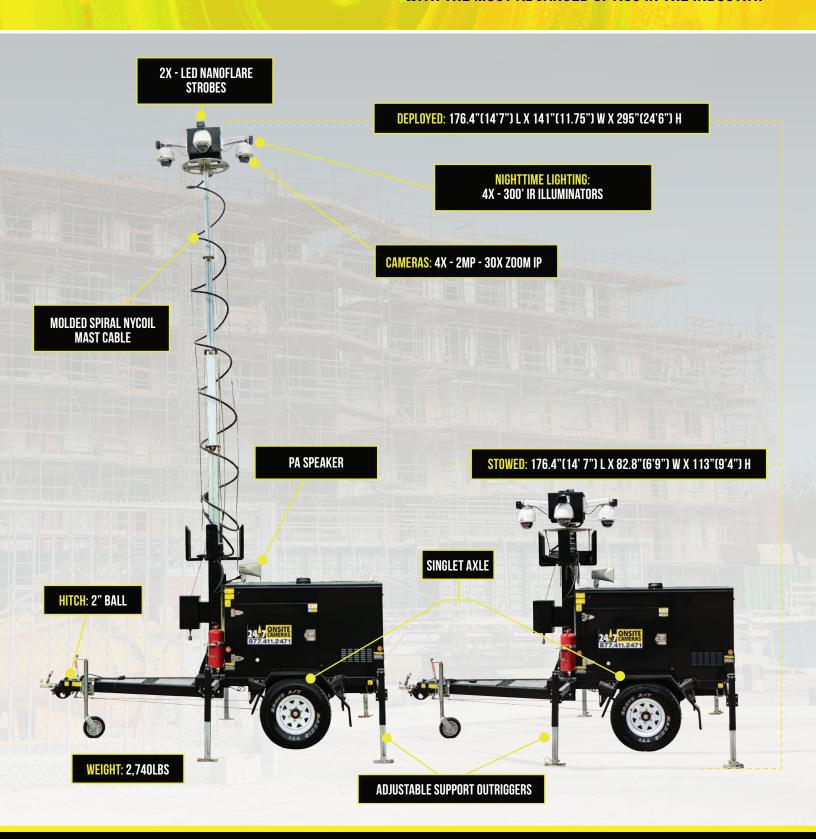

#### **PRODUCT FEATURES:**

- Onboard smart camera hub
- Onboard redundant hard drive storage
- 750 Ah of AGM storage batteries
- · Manual crank mast
- 25' mast height
- 4G LTE wireless router
- 2MP PTZ cameras with 30x zoom
- PA speaker (live & pre-recorded audio)

### SPECIFICATIONS

**OFFSITE REMOTE CONTROLS:** Auto ping 8 point controller

- Router-auto ping with auto reboot if ping fails
- 2 Cameras with remote on/off
- 3 IR Illuminators with remote on/off
- 4 NVR with remote on/off
- 5 Strobes with remote on/off
- 6 Al device with Remote on/off
- Network switch with remote on/off
- 8 Spare

BATTERY BACKUP: 3 x 250Ah AGM batteries

**NETWORK:** 4G LTE wireless router

LOW VOLTAGE DISCONNECT: For battery protection

**CONTROL HOUSING:** Lockable

**EQUIPMENT PANEL:** Thermostatically controlled fan

VIDEO STORAGE: Onboard NVR with up to 30 days of video playback

Al SERVICES: Robust vehicle and person detection

VOLTAGE REGULATOR: Victron energy isolated AC/DC converter

OPERATING VOLTAGE: 110VAC
INVERTER VOLTAGE: 115V/300W

**OUTPUT: 115V AC** 

LAND POWER CHARGING: Iota 55 Amp IQ smart charge